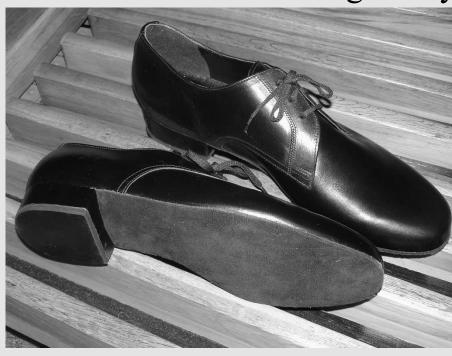

## designed by professional organists

Quality
hand-made
manufacture,
soft
oxhide,
extra
feeling
quiet play,
lightweight.

Men's and women's style, together with practical shoe bag. Prize 117 € (postage in Europe included). Specially manufactured (boxcalf sole). ARTTHON ORGAN SHOES are intended for inside use, only for playing the organ pedalboard. Not for outside use.