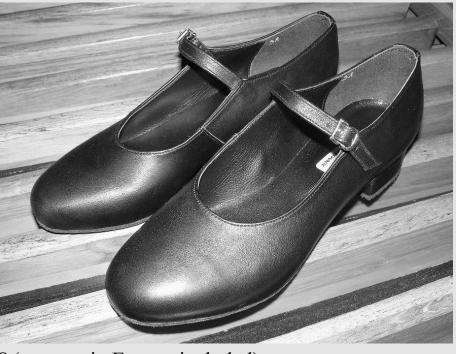

## designed by professional organists

Quality
hand-made
manufacture,
soft
oxhide,
extra
feeling
quiet play,
lightweight.

Men's and women's style, together with practical shoe bag. Prize 117 € (postage in Europe included). Specially manufactured (boxcalf sole). ARTTHON ORGAN SHOES are intended for inside use, only for playing the organ pedalboard. Not for outside use.